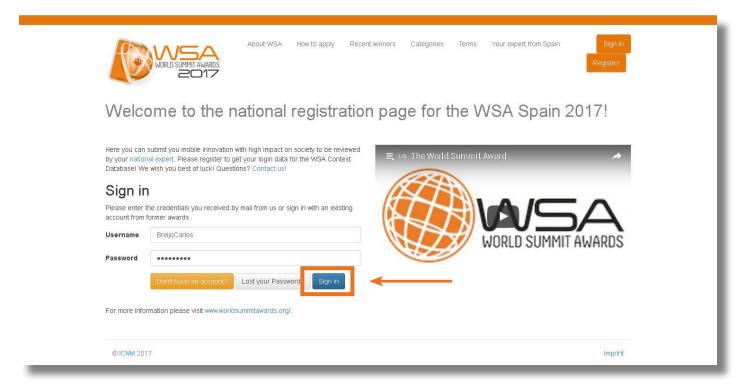

# STEP 2: Click register

After you selected your country, you are directed to your countries "National registration page".

Click on the orange button "Register".

| Here you can s<br>by your nation.<br>Database! We<br><b>Sign in</b><br>Please enter th<br>account from fr<br><b>Username</b><br>Password | A context of the national registration with high impact on society to be reviewed at expert. Please register to get your login data for the WSA Context wish you best of luck! Questions? Contact us! | 1/6 The World Summit |         | Click to<br>register |
|------------------------------------------------------------------------------------------------------------------------------------------|-------------------------------------------------------------------------------------------------------------------------------------------------------------------------------------------------------|----------------------|---------|----------------------|
| © ICNM 201                                                                                                                               | 7                                                                                                                                                                                                     |                      | Imprint |                      |