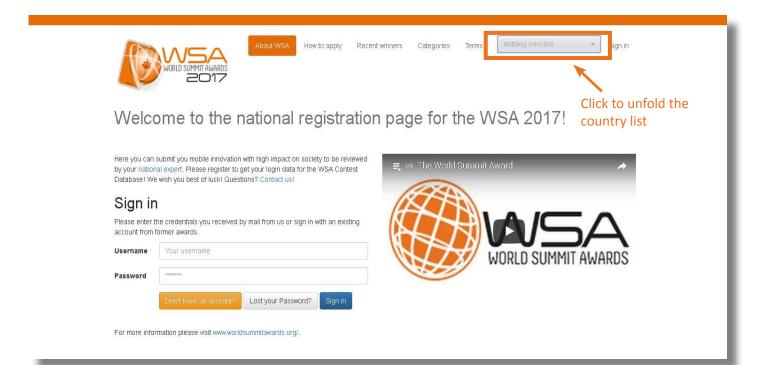

#### **STEP 1: Select your country**

| About WSA How to apply Recent winners Categories Terms                                                                                                                                                                              | Spain Sign in<br>Sao Iome And Principe<br>Saudi Arabia              |
|-------------------------------------------------------------------------------------------------------------------------------------------------------------------------------------------------------------------------------------|---------------------------------------------------------------------|
| Welcome to the national registration page for the W                                                                                                                                                                                 | Senegal<br>Serbia<br>Seychelles<br>Sierra Leone Select your country |
| Here you can submit you mobile innovation with high impact on society to be reviewed by your national expert. Please register to get your login data for the WSA Contest Database! We wish you best of luck! Questions? Contact us! | Singanore                                                           |
| Sign in                                                                                                                                                                                                                             | Solomon Islands                                                     |
| Please enter the credentials you received by mail from us or sign in with an existing account from former awards.                                                                                                                   | Somalia<br>South Africa<br>South Sudan                              |
| Username Your username                                                                                                                                                                                                              | Courts Courts                                                       |
| Password                                                                                                                                                                                                                            | Spain<br>Structure                                                  |
| Don't have an account? Lost your Password? Sign in                                                                                                                                                                                  | Sudan<br>Suriname                                                   |
| For more information please visit www.worldsummitawards.org/.                                                                                                                                                                       | Swaziland<br>Sweden                                                 |
| for nere internation prease you way wendourning words, or gr.                                                                                                                                                                       | Switzerland                                                         |
|                                                                                                                                                                                                                                     | Syrian Arab Republic                                                |